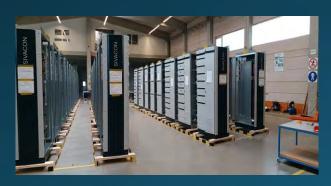

## **SIEMENS SIVACON S8**

- Siemens Sivacon S8 Double front type
- Siemens Sivacon withdrawle type
- Siemens Sivacon S8 with Double front AND withdrawle type
- Siemens Sivacon S8 till 7000A

## > PLC/CONTROL BOARDS, VFD BOARDS and SIVACON S8 DISTRIBUTION BOARDS

All types of Siemens Sivacon S8 Panels