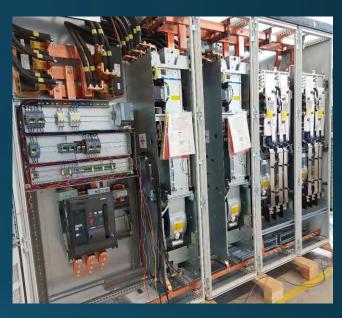

#### **EGESIM METAL CLAD 8MC MEDIUM VOLTAGE CUBICLES**

NATIONAL INSTITUTE FOR RESEARCH-DEVELOPMENT AND TESTING IN ELECTRICAL ENGINEERING

without writing apprential of division in which Intervinory belongs in © ICMET Craiova 2018/TiD Cod : F-03.19.04

12-36kV / 25-40kA (3s) Metal Clad type

Air Insulated type Medium Voltage Switchgear

Siemens Protection Relays and VCB's