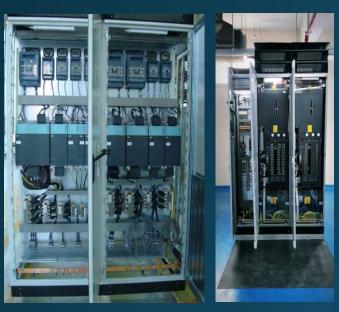

## **EGESIM SWITCHBOARDS**

- VFD Switchboards, Switchboards for Large Drive, MCC type Switchboards
- Large Drive Panels
- Motion Control Systems (MC)
- Wall Mounted Panels
- Supply of other Brands for Panels
- PLC Panels

## > PLC/CONTROL BOARDS, VFD BOARDS and SIVACON S8 DISTRIBUTION BOARDS

All types of Siemens Sivacon S8 Panels