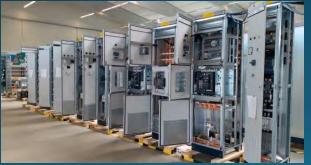

## **SIEMENS SIVACON S8**

- Siemens Sivacon S8 Double front type
- Siemens Sivacon withdrawle type
- Siemens Sivacon S8 with Double front AND withdrawle type
- Siemens Sivacon S8 till 7000A

## > PLC/CONTROL BOARDS, VFD BOARDS and SIVACON S8 DISTRIBUTION BOARDS

All types of Siemens Sivacon S8 Panels