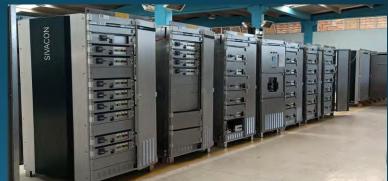

## **SIEMENS SIVACON S8**

- Siemens Sivacon S8 Double front type
- Siemens Sivacon withdrawle type
- Siemens Sivacon S8 with Double front AND withdrawle type
- Siemens Sivacon S8 till 7000A

## **EGESIM SWITCHBOARDS**

- VFD Switchboards, Switchboards for Large Drive, MCC type Switchboards
- Large Drive Panels
- Motion Control Systems (MC)
- Wall Mounted Panels
- Supply of other Brands for Panels
- PLC Panels

## > PLC/CONTROL BOARDS, VFD BOARDS and SIVACON S8 DISTRIBUTION BOARDS

All types of Siemens Sivacon S8 Panels