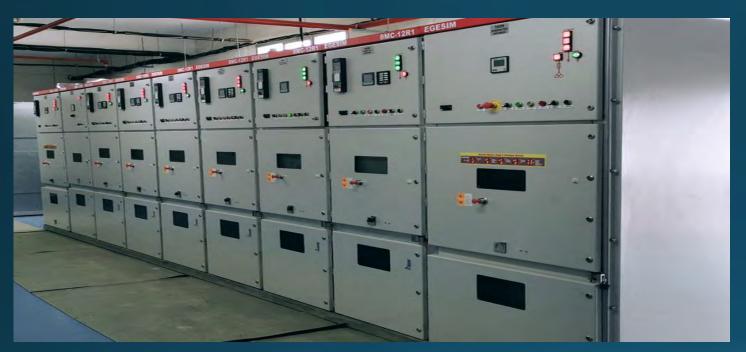

#### **EGESIM METAL CLAD 8MC MEDIUM VOLTAGE CUBICLES**

NATIONAL INSTITUTE FOR RESEARCH-DEVELOPMENT AND TESTING IN ELECTRICAL ENGINEERING

without writing apprential of division in which Intervinory belongs in © ICMET Craiova 2018/TiD Cod : F-03.19.04

12-36kV / 25-40kA (3s) Metal Clad type

Air Insulated type Medium Voltage Switchgear

Siemens Protection Relays and VCB's