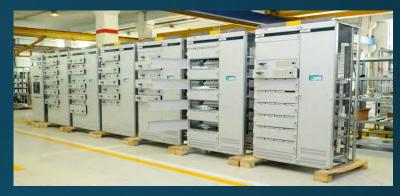

## **SIEMENS SIVACON S8**

- Siemens Sivacon S8 Double front type
- Siemens Sivacon withdrawle type
- Siemens Sivacon S8 with Double front AND withdrawle type
- Siemens Sivacon S8 till 7000A

## **EGESIM SWITCHBOARDS**

- VFD Switchboards, Switchboards for Large Drive, MCC type Switchboards
- Large Drive Panels
- Motion Control Systems (MC)
- Wall Mounted Panels
- Supply of other Brands for Panels
- PLC Panels

## > PLC/CONTROL BOARDS, VFD BOARDS and SIVACON S8 DISTRIBUTION BOARDS

All types of Siemens Sivacon S8 Panels