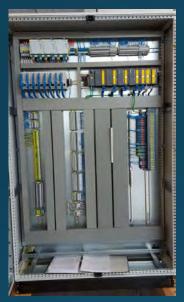

## > PLC/CONTROL BOARDS, VFD BOARDS and SIVACON S8 DISTRIBUTION BOARDS

All types of Siemens Sivacon S8 Panels