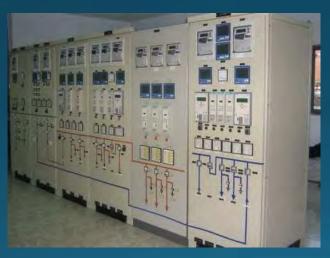

## **EGESIM - SPECIAL TYPE OF SWITCHBOARDS**

Special Type Switchboards

- Engineering & Production
- Generator-Protection
- Generator-Control
- > Switchboards for Sychronisation