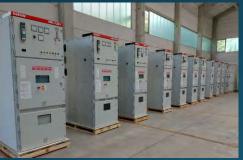

#### **EGESIM METAL CLAD 8MC MEDIUM VOLTAGE CUBICLES**

NATIONAL INSTITUTE FOR RESEARCH-DEVELOPMENT AND TESTING IN ELECTRICAL ENGINEERING

without writing apprential of division in which Intervinory belongs in © ICMET Craiova 2018/TiD Cod : F-03.19.04

12-36kV / 25-40kA (3s) Metal Clad type

Air Insulated type Medium Voltage Switchgear

Siemens Protection Relays and VCB's