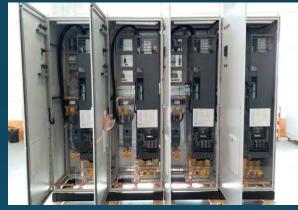

## **SIEMENS SIVACON S8**

- Siemens Sivacon S8 Double front type
- Siemens Sivacon withdrawle type
- Siemens Sivacon S8 with Double front AND withdrawle type
- Siemens Sivacon S8 till 7000A

## **EGESIM SWITCHBOARDS**

- VFD Switchboards, Switchboards for Large Drive, MCC type Switchboards
- Large Drive Panels
- Motion Control Systems (MC)
- Wall Mounted Panels
- Supply of other Brands for Panels
- PLC Panels