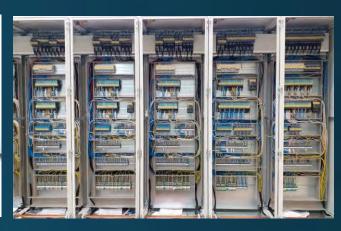

## **EGESIM SWITCHBOARDS**

- VFD Switchboards, Switchboards for Large Drive, MCC type Switchboards
- Large Drive Panels
- Motion Control Systems (MC)
- Wall Mounted Panels
- Supply of other Brands for Panels
- PLC Panels

## > PLC/CONTROL BOARDS, VFD BOARDS and SIVACON S8 DISTRIBUTION BOARDS

All types of Siemens Sivacon S8 Panels