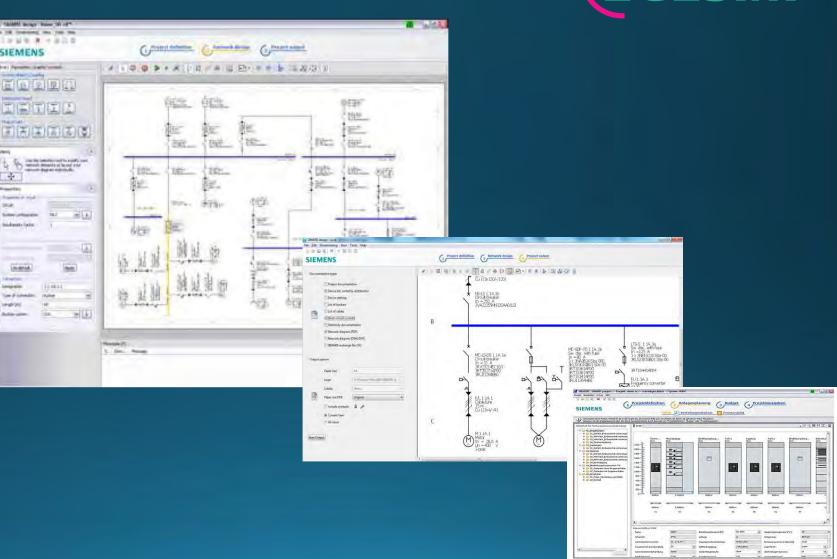

## **ENGINEERING & SOFTWARE TOOLS**

- HYSYS, for Process Simulation Software
- ETAP, Calculation Software
- EPLAN, Project Planning Software
- ELCAD, Project Planning Software
- AutoCAD, Modeling Software
- Simaris, Siemens Sivacon S8 Design and Dimensioning Software